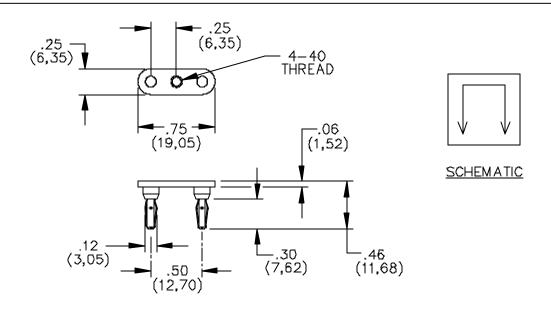

#### **FEATURES:**

- Low profile 1.6 (.062) thick brass shorting bar.
- Center hole accepts #4-40 screw, for easy removal.
- Mates to Model # 2143 or any miniature double banana jack.

## **ORDERING INFORMATION:** Model 3030

All dimensions are in inches. Tolerances (except noted):  $.xx = \pm .02$ " (,51 mm),  $.xxx = \pm .005$ " (,127 mm). All specifications are to the latest revisions. Specifications are subject to change without notice. Registered trademarks are the property of their respective companies. Made in USA